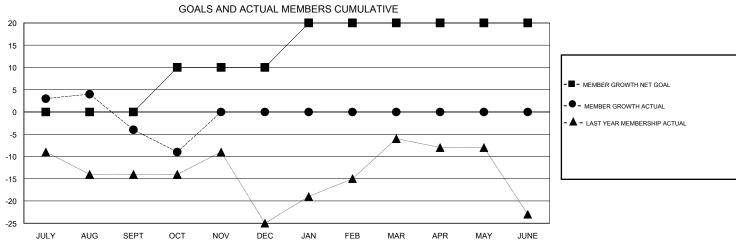

## District 201C1

Results as of: 10/31/2019

| DROPPED CLUBS: 0  DROPPED MEMBERS |         | 27 CLUBS OF 61 ADDED 1 OR MORE<br>NEW MEMBERS | GENDER DISTRI<br>MALE<br>FEMALE | BUTION<br>861 (70.57%)<br>359 (29.43%) |     |
|-----------------------------------|---------|-----------------------------------------------|---------------------------------|----------------------------------------|-----|
| DECEASED                          | 5       | CLICK HERE FOR CUMULATIVE  MEMBERSHIP DATA    | TOTAL FAMILY UNIT MEMBERS       |                                        | 122 |
| CLUB CANCELLED OTHER              | 0<br>62 |                                               | FAMILY MEMBERS PAYING HALF DUES |                                        | 61  |
| TOTAL                             | 67      |                                               | Bolls                           |                                        |     |