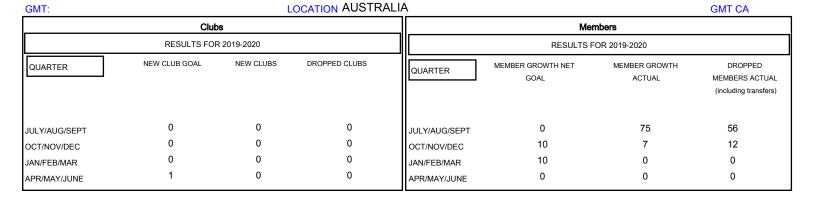

## District 201C1

Results as of: 10/31/2019

| DROPPED CLUBS: 0  DROPPED MEMBERS |         | 27 CLUBS OF 61 ADDED 1 OR MORE<br>NEW MEMBERS | GENDER DISTRI<br>MALE<br>FEMALE | BUTION<br>861 (70.57%)<br>359 (29.43%) |     |
|-----------------------------------|---------|-----------------------------------------------|---------------------------------|----------------------------------------|-----|
| DECEASED                          | 5       | CLICK HERE FOR CUMULATIVE  MEMBERSHIP DATA    | TOTAL FAMILY UNIT MEMBERS       |                                        | 122 |
| CLUB CANCELLED OTHER              | 0<br>62 |                                               | FAMILY MEMBERS PAYING HALF DUES |                                        | 61  |
| TOTAL                             | 67      |                                               | Bolls                           |                                        |     |